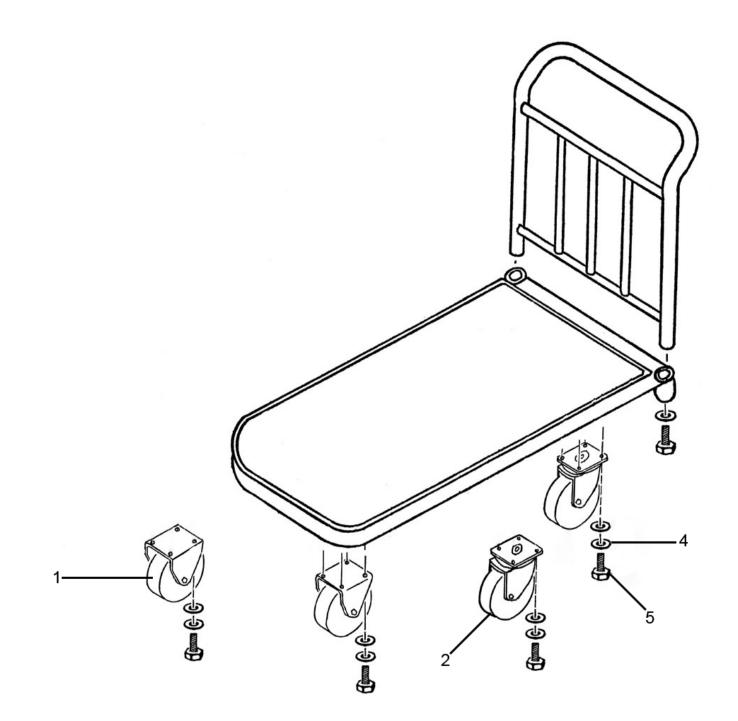

## Parts Information: Platform Truck 250kg Capacity Heavy-Duty Model No: CST993.V2

| Item | Part No.     | Description       |
|------|--------------|-------------------|
| 1    | CST993.V2-01 | Wheel, Fixed      |
| 2    | CST993.V2-02 | Wheel, Swivel     |
| 4    | SWM10.S      | Spring Washer M10 |

| Item | Part No.   | Description                         |
|------|------------|-------------------------------------|
| 5    | MSCS1230.S | Csk Socket Machine Screw M12 x 30mm |
|      | SN10.S     | Steel Nut M10 (Not Shown)           |